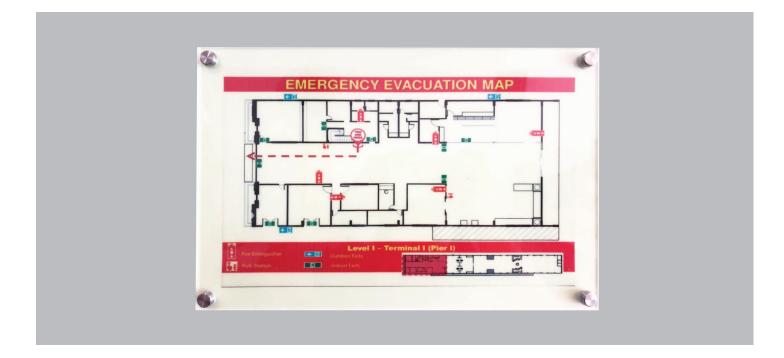

# Product Data Sheet - G20 Emergency Evacuation Plan EVAC

Ecoglo G20 EVAC Signs are designed to highlight the emergency evacuation plan of the building and to be readable in case of power failure.

#### SIGN DEFINITION

**Emergency Evacuation Plan** 

#### INSTALLATION

Metal stand-off fixers (supplied) are the main method of installation, however, please consult Ecoglo for other fixing methods if required.