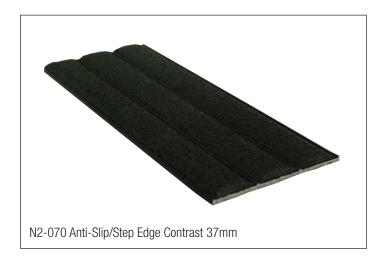

## Product Data Sheet - Anti-Slip/Step Edge Contrast N2-070

2024 V1

# The N2-070 Anti-Slip/Step Edge Contrast is designed to both define the step edge and help prevent slips and falls in all weather conditions.