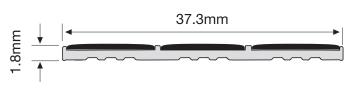

#### COMPOSITION

Ecoglo N2-070 is manufactured from extruded 6063T5 aluminium section. Silicon Carbide anti-slip materials are embedded in thermoset polyester carriers to integrally bond the active ingredients into the aluminium following curing at high temperature.